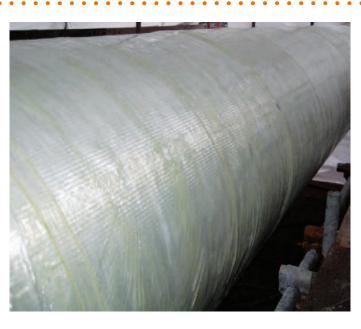

## **TECHNOWRAP** PRS™

Technowrap PRS<sup>™</sup> (Pipeline Repair System) is a composite repair system specifically for long, straight piping sections or pipelines. It was developed in response to demand from clients who required a product that provided a cost-effective method of returning externally corroded pipelines to their original pressure retention capability and structural design integrity.