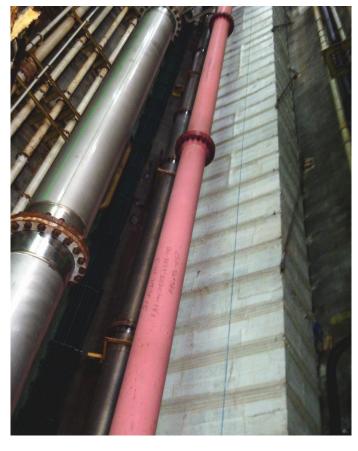

## TECHNOWRAP™ E1

Technowrap™ E1 is an external corrosion protection coating developed for pipework and structures.
E1 is a thicker laminate than our standard 2K, therefore each layer applied provides greater impact resistance while still adhering to the substrate and providing pressure containment.

| E-glass cross-ply (00/900) stitched cloth |
|-------------------------------------------|
| Two-part epoxy resin                      |
| system                                    |
| Complex geometries                        |
| on pipework systems                       |
| and pipelines. External                   |
| corrosion protections and                 |
| strengthening                             |
| Wall loss through                         |
| corrosion, internal or                    |
| external                                  |
| Up to 20 bar                              |
| Up to 85°C                                |
| 24 to 36 hours                            |
|                                           |