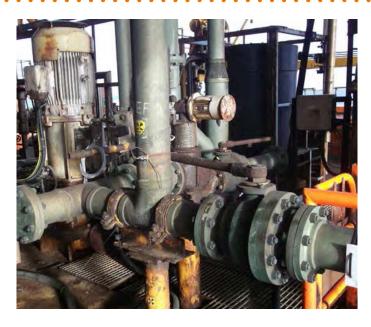

## TECHNOWRAP™ CUNIFER

Technowrap™ Cunifer is a repair system designed specifically for the repair of cunifer pipework. Cunifer; being a soft material, implies that when preparing the pipe surface the achievable surface profile is less than ideal from an adhesion perspective. This repair system overcomes this surface profile problem by improving the crack initiation resistance of the repair system. This improvement in crack initiation resistance results in increased pressure containment capacity and also increased strengthening.