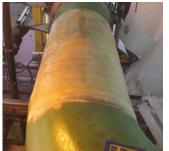

## TECHNOWRAP™ CUNIFER

Technowrap™ Cunifer is a repair system designed specifically for the repair of cunifer pipework. Cunifer; being a soft material, implies that when preparing the pipe surface the achievable surface profile is less than ideal from an adhesion perspective. This repair system overcomes this surface profile problem by improving the crack initiation resistance of the repair system. This improvement in crack initiation resistance results in increased pressure containment capacity and also increased strengthening.