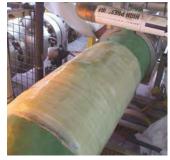

## TECHNOWRAP™ CUNIFER

Technowrap™ Cunifer is a repair system designed specifically for the repair of cunifer pipework. Cunifer; being a soft material, implies that when preparing the pipe surface the achievable surface profile is less than ideal from an adhesion perspective. This repair system overcomes this surface profile problem by improving the crack initiation resistance of the repair system. This improvement in crack initiation resistance results in increased pressure containment capacity and also increased strengthening.