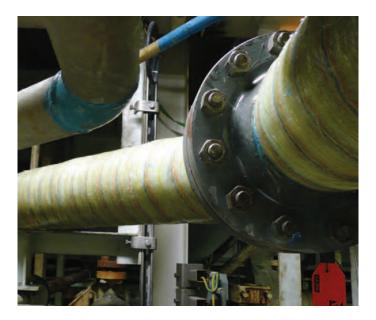

## TECHNOWRAP 2K™

Technowrap 2K<sup>™</sup> is an original product of the innovative Technowrap<sup>™</sup> composite repair product line.

The multi-directional glass cloth used in conjunction with our epoxy resin solution was developed for use in the repair of piping and vessels, creating a more cost effective solution than traditional metallic materials. Once applied, Technowrap 2K<sup>™</sup> can seal through-wall defects and re-instate the structural integrity of the defective pipe section.