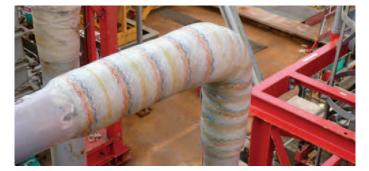

## TECHNOWRAP 2K™

Technowrap 2K<sup>™</sup> is an original product of the innovative Technowrap<sup>™</sup> composite repair product line.

The multi-directional glass cloth used in conjunction with our epoxy resin solution was developed for use in the repair of piping and vessels, creating a more cost effective solution than traditional metallic materials. Once applied, Technowrap 2K<sup>™</sup> can seal through-wall defects and re-instate the structural integrity of the defective pipe section.