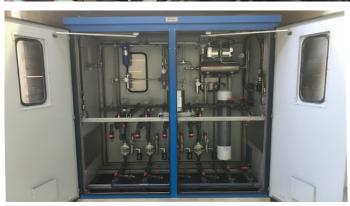

#### **CHEMICAL DOSING SYSTEMS FOR WATER TREATMENT**

As well as standard chemical dosing equipment, we have the capability to design and supply bespoke systems to meet your needs.

if you need advice please contact us first and one of our experts will discuss your options or even arrange a visit.

#### **CHEMICAL DOSING TANKS AND BUNDS**

We supply an extensive range of dosing tanks, Standard sizes range from 50L to 1500L – larger tank sizes can be supplied as required. Dosing tanks can be supplied with matching outer bunds for additional security and environmental protection.